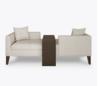

## Lounge

KWalu. Furnishing the Future™

Kwalu's Marsala Lounge is the definition of conversation piece. This is a gem of a lounge chair with arms that create the back. Marsala is a single lounge chair that also is available to be combined with another. Place two together and the users can talk to each other face to face. Add the removable table and they can have a snack, a drink, or play a game. The tapered legs are Kwalu Classic material. The pillow of the Marsala Lounge is attached but is easily removed for cleaning.

Optional Unit Style Available as a single seater, double seater, and double seater with a table in the middle.

**Optional Table** The removable table is available for the double seater option only.

Furnishing the Future