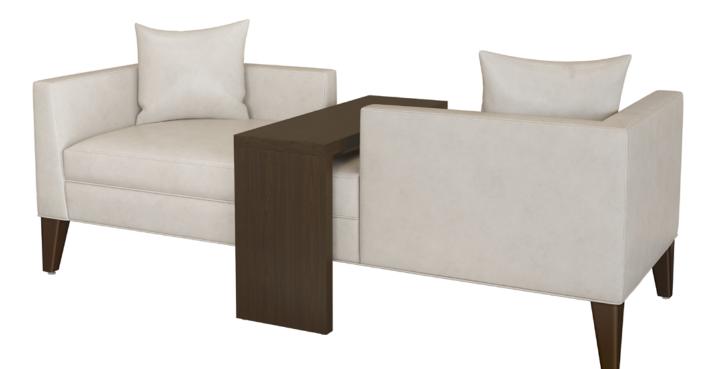

## Lounge

KWalu. Furnishing the Future™

Kwalu's Marsala Lounge is the definition of conversation piece. This is a gem of a lounge chair with arms that create the back. Marsala is a single lounge chair that also is available to be combined with another. Place two together and the users can talk to each other face to face. Add the removable table and they can have a snack, a drink, or play a game. The tapered legs are Kwalu Classic material. The pillow of the Marsala Lounge is attached but is easily removed for cleaning.

Optional Unit Style Available as a single seater, double seater, and double seater with a table in the middle.

**Optional Table** The removable table is available for the double seater option only.

Furnishing the Future