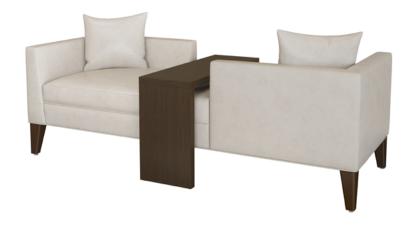

## Lounge

KWalu. Furnishing the Future™

Kwalu's Marsala Lounge is the definition of conversation piece. This is a gem of a lounge chair with arms that create the back. Marsala is a single lounge chair that also is available to be combined with another. Place two together and the users can talk to each other face to face. Add the removable table and they can have a snack, a drink, or play a game. The tapered legs are Kwalu Classic material. The pillow of the Marsala Lounge is attached but is easily removed for cleaning.

Optional Unit Style Available as a single seater, double seater, and double seater with a table in the middle.

**Optional Table** The removable table is available for the double seater option only.

Furnishing the Future