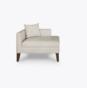

## Lounge

KWalu. Furnishing the Future™

Kwalu's Marsala Lounge is the definition of conversation piece. This is a gem of a lounge chair with arms that create the back. Marsala is a single lounge chair that also is available to be combined with another. Place two together and the users can talk to each other face to face. Add the removable table and they can have a snack, a drink, or play a game. The tapered legs are Kwalu Classic material. The pillow of the Marsala Lounge is attached but is easily removed for cleaning.

Model: MSLA3A01 78W 30D 33H 67.5SW 19.5SD 19SH 26AH

Durable Finish Kwalu's proprietary finish doesn't have any of the drawbacks of wood. The finish is moisture impervious, easy to clean and maintenance-free.