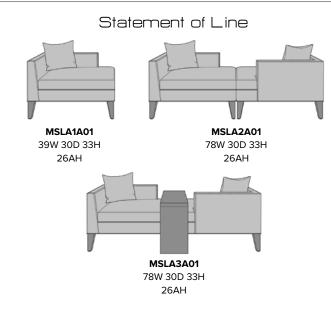

Model: MSLA3A01 78W 30D 33H 67.5SW 19.5SD 19SH 26AH

Durable Finish Kwalu's proprietary finish doesn't have any of the drawbacks of wood. The finish is moisture impervious, easy to clean and maintenance-free.

Optional Unit Style Available as a single seater, double seater, and double seater with a table in the middle.

**Optional Table** The removable table is available for the double seater option only.

Furnishing the Future